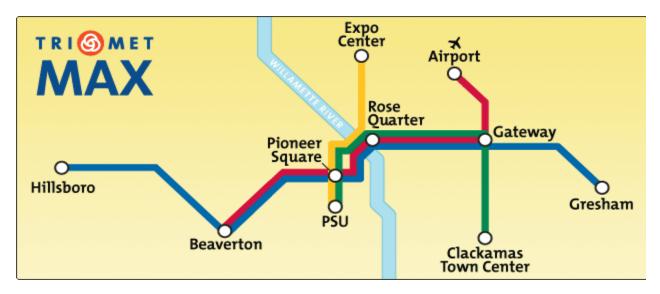

**Portland Light Rail**, Redline, Mount Hood Ave MAX Station, is close to the meeting location. (Please see the ColumbiaGrid Travel Information)

The Portland Light Rail Schedules, Stations and Routes can be viewed at the following website: <u>http://www.trimet.org/max/</u>