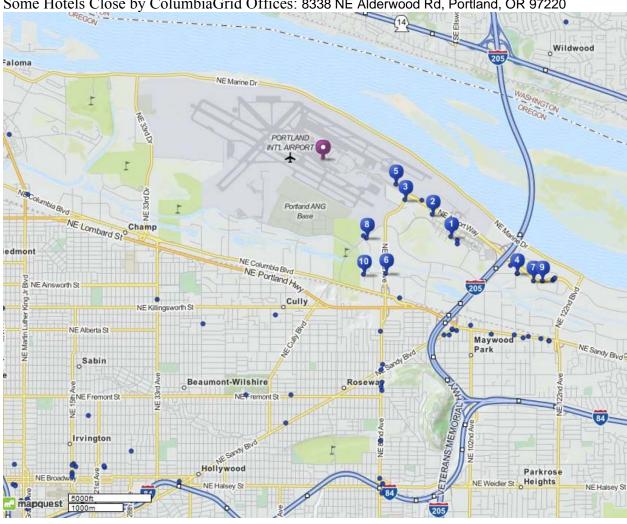

## **NAESB OASIS Subcommittee Meeting**

Some Hotels Close by ColumbiaGrid Offices: 8338 NE Alderwood Rd, Portland, OR 97220

- 1. Hyatt Place Portland Airport 9750 NE Cascades Parkway Portland, OR 97220 503-288-2808
- 2. Residence Inn Portland Airport at Cascade Station 9301 Northeast Cascades Parkway Portland, OR 97220 800-331-3131
- 3. Embassy Suites Portland Airport 7900 N.E. 82 Avenue Portland, OR 97220 503-460-3000
- 4. La Quinta Inn and Suites Portland Airport 11207 Northeast Holman Street Portland, OR 97220 503-382-3820

- Sheraton Portland Airport 8235 Northeast Airport Way Portland, OR 97220 503-249-7602
- Ramada Portland Airport 6221 NE 82<sup>nd</sup> Ave Portland, OR 97220 503-255-6511
- Marriott Courtyard Portland Airport 11550 Northeast Airport Way Portland, OR 97220 800-321-2211
- Country Inn & Suites Portland Airport 7025 Ne Alderwood Rd Portland, OR 97218 503-255-2700
- 9. Shilo Inn Portland Airport 11707 N.E. Airport Way Portland, OR 97220 800-222-2244
- 10. Radisson Hotel Portland Airport 6233 Northeast 78<sup>th</sup> Court Portland, OR 97218 503-251-2000