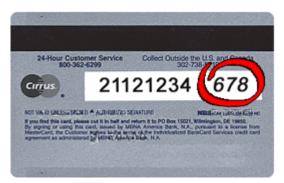

#### <sup>2</sup>Credit Card Security Code

for your security, we require your credit card's security code. This greatly improves the security of using your credit card online.

If you are using a Visa, MasterCard or Discover, please provide the 3-digit verification number found on the back of your card.

This is a non-embossed number printed on the signature panel on the back, immediately following the account number.

The card security code for your American Express card is a four-digit number located on the front of your credit card, to the right or left above your main credit card number.