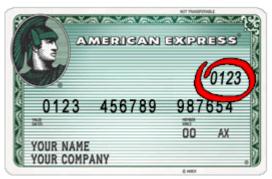

This is a non-embossed number printed on the signature panel on the back, immediately following the account number.

The card security code for your American Express card is a four-digit number located on the front of your credit card, to the right or left above your main credit card number.

This code is a 4-digit, non-embossed number