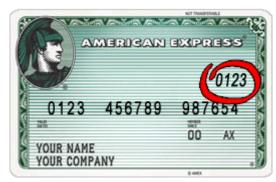

This is a non-embossed number printed on the signature panel on the back, immediately following the account number

The card security code for your American Express card is a four-digit number located on the front of your credit card, to the right or left above your main credit card number.

This code is a 4-digit, non-embossed number