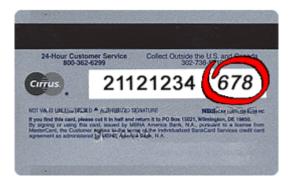

### <sup>2</sup>Credit Card Security Code

For your security, we require your credit card's security code. This greatly improves the security of using your credit card online.

If you are using a Visa, MasterCard or Discover, please provide the 3-digit verification number found on the back of your card.

This is a non-embossed number printed on the signature panel on the back, immediately following the account number

The card security code for your American Express card is a four-digit number located on the front of your credit card, to the right or left above your main credit card number.

This code is a 4-digit, non-embossed number