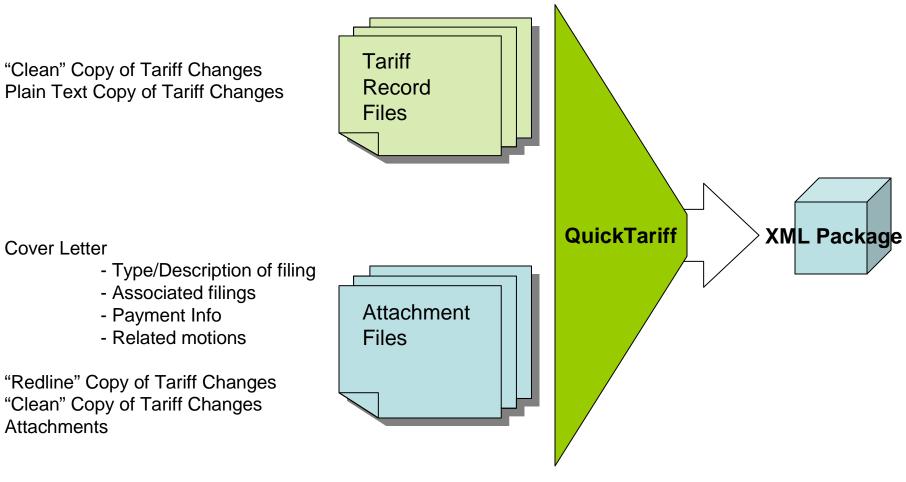

### Creating an eTariff Filing

#### • QuickTariff is an eTariff Packager

- Secure tool that simplifies building an eTariff XML package
  - Pre-loaded Tariff meta data
  - Filing Type-based "wizard" to narrow content options
- Captures Filing history
- Works in conjunction with any Tariff Content Management process