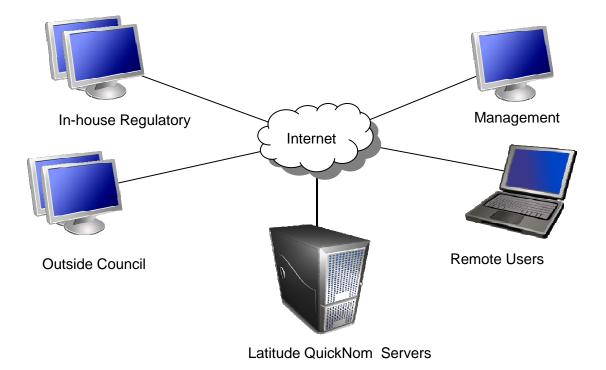

er of technology services to the energy industry
- Focused on providing facility operators technology that meets operating and FERC regulatory requirements
- Long-time NAESB member
- Founded 1997



### Creating a Paper Tariff Filing

**Cover Letter** 

- Type/Description of filing
- Associated filings
- Payment Info
- Related motions

"Clean" Copy of Tariff Changes

"Redline" Copy of Tariff Changes

#### Attachments







FERQ

Rush !!

### Creating an eTariff Filing



#### • QuickTariff is an eTariff Packager

- Secure tool that simplifies building an eTariff XML package
  - Pre-loaded Tariff meta data
  - Filing Type-based "wizard" to narrow content options
- Captures Filing history
- Works in conjunction with any Tariff Content Management process







### QuickTariff Architecture





### QuickTariff Supports All 3 Tariff Formats

Section-Based

Sheet-Based

| Sheet 1   |
|-----------|
| Sheet 2   |
| Sheet 3   |
|           |
| ·         |
| •         |
| •         |
|           |
|           |
|           |
| Sheet 385 |
| Sheet 386 |
|           |



Whole Document

| 1 |  |
|---|--|
|   |  |
|   |  |
|   |  |
|   |  |
|   |  |
|   |  |
|   |  |
|   |  |
|   |  |
|   |  |
|   |  |
|   |  |
|   |  |
|   |  |
|   |  |
|   |  |
|   |  |
|   |  |



## QuickTariff Supports Shared Filings

QuickTariff supports multiple party rights to update a specific Tariff Record





- Cost-effective eTariff Compliance
- Works with any Tariff Content Management Process
- Simplifies the filing process
- Simple implementation
- Easy to use

Leigh Spangler Lspangler@Latitudetech.net