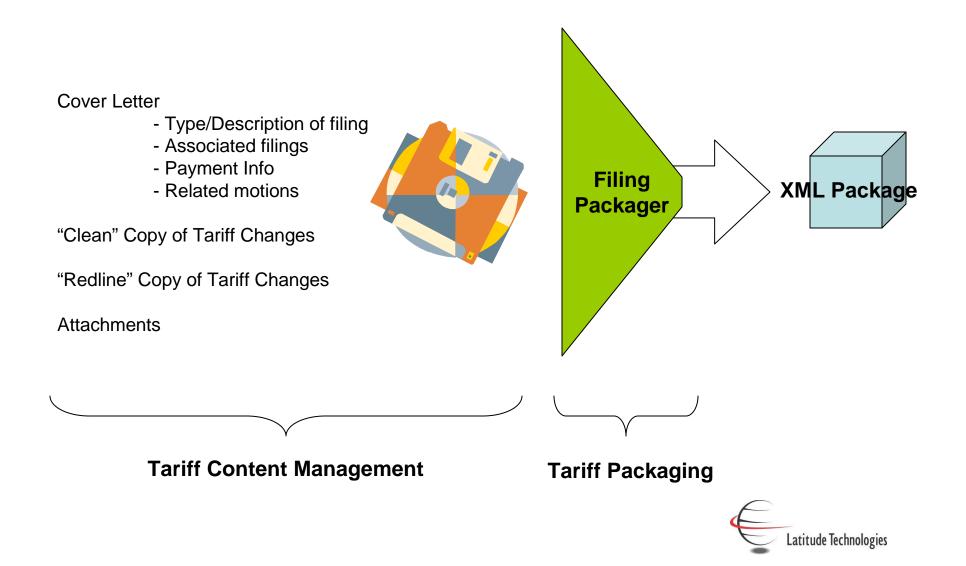

### Creating a Paper Tariff Filing

**Cover Letter** 

- Type/Description of filing
- Associated filings
- Payment Info
- Related motions

"Clean" Copy of Tariff Changes

"Redline" Copy of Tariff Changes

#### Attachments

FERQ

Rush !!