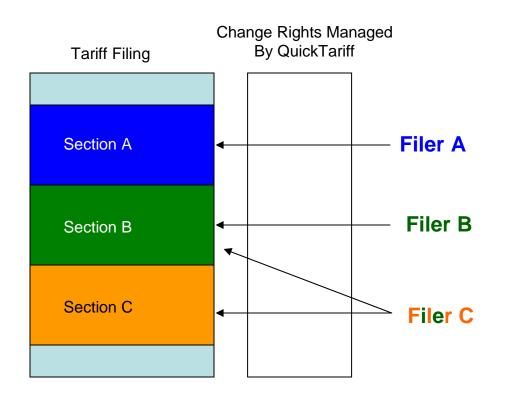

## QuickTariff Supports Shared Filings

QuickTariff supports multiple party rights to update a specific Tariff Record

- Cost-effective eTariff Compliance
- Works with any Tariff Content Management Process
- Simplifies the filing process
- Simple implementation
- Easy to use