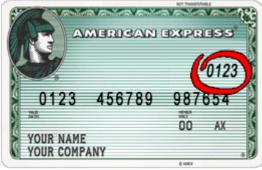

This is a non-embossed number printed on the signature panel on the back, immediately following the account number

The card security code for your American Express card is a four-digit number located on the front of your credit card, to the right or left above your main credit card numb