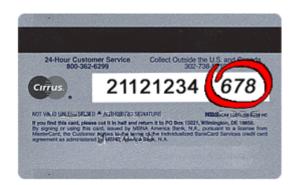

#### <sup>2</sup>Credit Card Security Code

For your security, we require your credit card's security code. This greatly improves the security of using your credit card online

If you are using a Visa, MasterCard or Discover, please provide the 3-digit verification number found on the back of your card

This is a non-embossed number printed on the signature panel on the back, immediately following the account number

The card security code for your American Express card is a four-digit number located on the front of your credit card, to the right or left above your main credit card numb