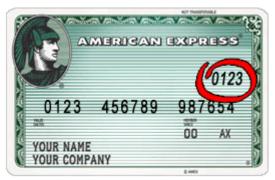

This is a non-embossed number printed on the signature panel on the back, immediately following the account number

The card security code for your American Express card is a four-digit number located on the front of your credit card, to the right or left above your main credit card number.

This code is a 4-digit, non-embossed number