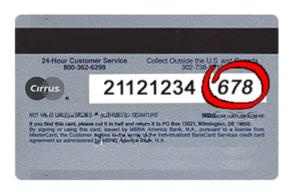

#### <sup>2</sup>Credit Card Security Code

For your security, we require your credit card's security code. This greatly improves the security of using your credit card online.

If you are using a Visa, MasterCard or Discover, please provide the 3-digit verification number found on the back of your card.

This is a non-embossed number printed on the signature panel on the back, immediately following the account number

The card security code for your American Express card is a four-digit number located on the front of your credit card, to the right or left above your main credit card number.