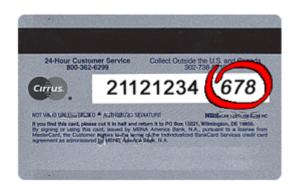

#### <sup>2</sup>Credit Card Security Code

For your security, we require your credit card's security code. This greatly improves the security of using your credit card online

If you are using a Visa, MasterCard or Discover, please provide the 3-digit verification number found on the back of your card

This is a non-embossed number printed on the signature panel on the back, immediately following the account number.

The card security code for your American Express card is a four-digit number located on the front of your credit card, to the right or left above your main credit card numb