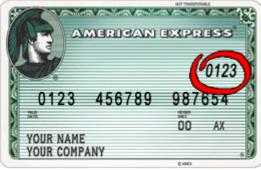

This is a non-embossed number printed on the signature panel on the back, immediately following the account number.

The card security code for your American Express card is a four-digit number located on the front of your credit card, to the right or left above your main credit card numb