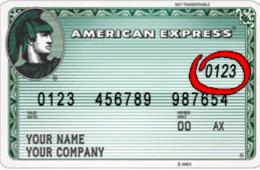

This is a non-embossed number printed on the signature panel on the back, immediately following the account number

The card security code for your American Express card is a four-digit number located on the front of your credit card, to the right or left above your main credit card numb