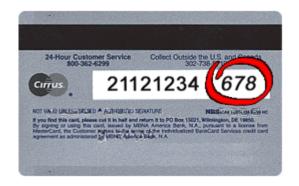

#### <sup>2</sup>Credit Card Security Code

For your security, we require your credit card's security code. This greatly improves the security of using your credit card online

If you are using a Visa, MasterCard or Discover, please provide the 3-digit verification number found on the back of your card

This is a non-embossed number printed on the signature panel on the back, immediately following the account number

The card security code for your American Express card is a four-digit number located on the front of your credit card, to the right or left above your main credit card numb