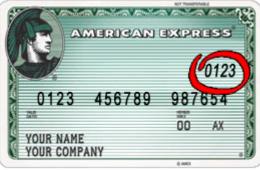

This is a non-embossed number printed on the signature panel on the back, immediately following the account number

The card security code for your American Express card is a four-digit number located on the front of your credit card, to the right or left above your main credit card number.

This code is a 4-digit, non-embossed number