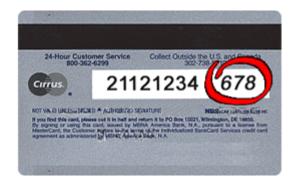

#### <sup>2</sup>Credit Card Security Code

For your security, we require your credit card's security code. This greatly improves the security of using your credit card online

If you are using a Visa, MasterCard or Discover, please provide the 3-digit verification number found on the back of your card

This is a non-embossed number printed on the signature panel on the back, immediately following the account number

The card security code for your American Express card is a four-digit number located on the front of your credit card, to the right or left above your main credit card number.