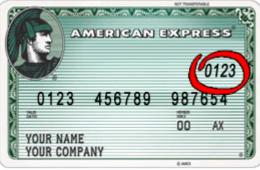

This is a non-embossed number printed on the signature panel on the back, immediately following the account number

The card security code for your American Express card is a four-digit number located on the front of your credit card, to the right or left above your main credit card number