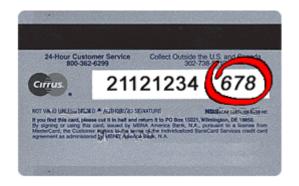

#### <sup>2</sup>Credit Card Security Code

For your security, we require your credit card's security code. This greatly improves the security of using your credit card online

If you are using a Visa, MasterCard or Discover, please provide the 3-digit verification number found on the back of your card.

This is a non-embossed number printed on the signature panel on the back, immediately following the account number

The card security code for your American Express card is a four-digit number located on the front of your credit card, to the right or left above your main credit card number