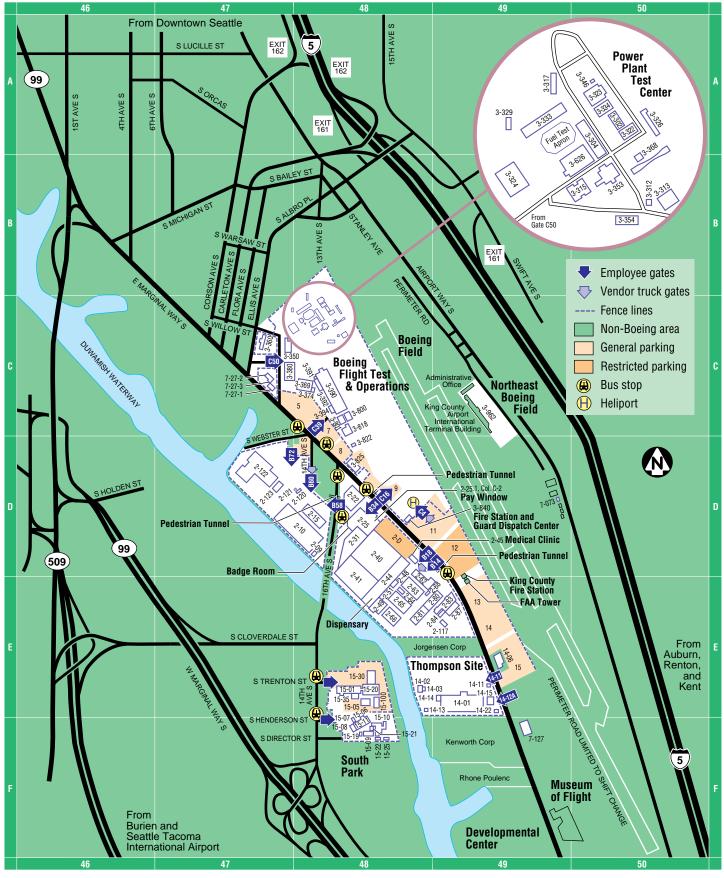

| Boeing Offices                                                         |
|------------------------------------------------------------------------|
| Plant 2 (also known as corporate headquarters)                         |
| 7755 East Marginal Way South                                           |
| Seattle, Washington                                                    |
| Building 2-25                                                          |
| Attendees check in to obtain a visitor's badge; picture ID is required |
|                                                                        |
|                                                                        |

## Washington – Plant 2/Boeing Field

7755 East Marginal Way South, Seattle, WA 98108

X25989 Revised 3-99