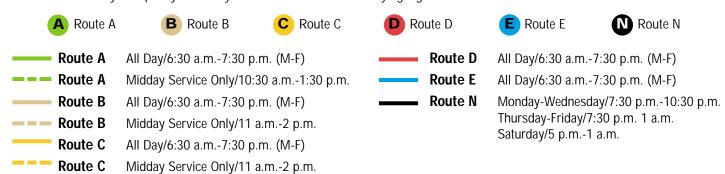

# The METRO Trolleys

Routes A,B,C,D,E & N

Service throughout Downtown & Midtown Effective September 8, 2002

#### **Route Information**

#### Service Hours/Frequency

Monday-Friday Route A Hours (Weekday) 6:30 a.m. - 7:30 p.m. (Midday) 10:30 a.m. - 1:30 p.m. Frequency Every 10 minutes

Route B Monday-Friday Hours (Weekday) 6:30 a.m. - 7:30 p.m. (Midday) 11a.m. - 2 p.m. Frequency Every 10 minutes

Route C Monday-Friday Hours (Weekday) 6:30 a.m. - 7:30 p.m. (Midday) 11a.m. - 2 p.m. Frequency Every 10 minutes

Route D Monday-Friday Hours (Weekday) 6:30 a.m. - 7:30 p.m. Frequency Every 10 minutes

Route E Monday-Friday Hours (Weekday) 6:30 a.m. - 7:30 p.m. Frequency Every 10 minutes

Route N Monday-Sunday (Monday-Wednesday) 7:30 Hours p.m. - 10:30 p.m. (Thursday-Friday) 7:30 p.m. - 1 a.m. 5 p.m. - 1 a.m. (Saturday) Frequency Every 10 minutes