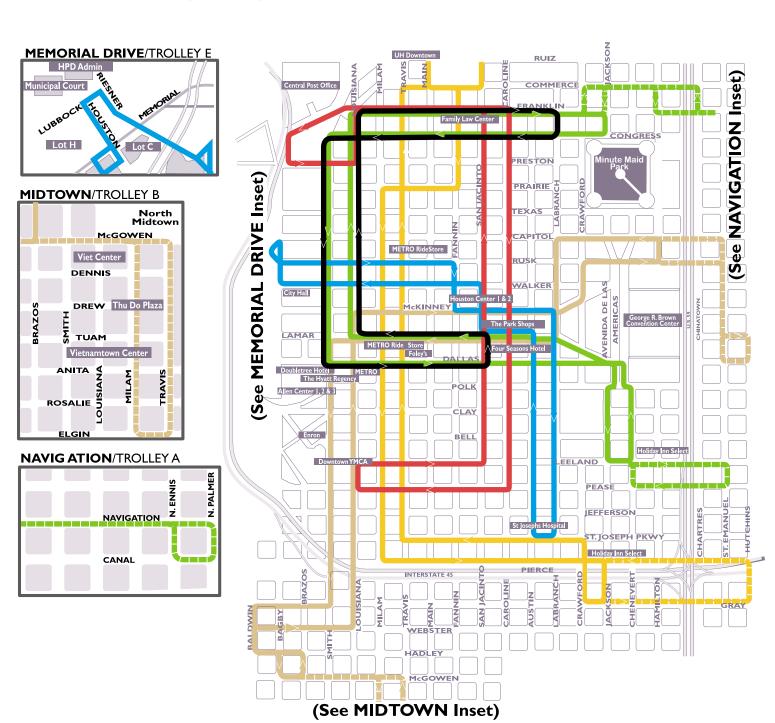

#### Trolley \*\* FREE \*\*

The free trolley service is available <u>within the downtown area</u>. The attachment to these meeting arrangements includes information on the various routes, service times and a color map of all routes.

#### Crowne Plaza Downtown

1700 Smith Street

Houston, TX 77002

Telephone #: 713-739-8800 Fax #: 713-739-7307

Reliant Rate: \$175

The Crowne Plaza is six blocks from Reliant. A free trolley runs within one block of the hotel and stops near Reliant. (See Trolley information below, Route B.)

# **Holiday Inn Express Hotel & Suites**

1810 Bell Avenue

Houston, TX 77003

Telephone #: 713-652-9400 Fax #: 713-652-9401

Rates: approximately \$90 - \$150

The Holiday Inn is located just over one mile from Reliant. A free trolley runs between the hotel and Reliant. (See Trolley information below, Route A.)

# The METRO Trolleys

Routes A,B,C,D,E & N

Service throughout Downtown & Midtown Effective September 8, 2002

# Service throughout **Downtown and Midtown**